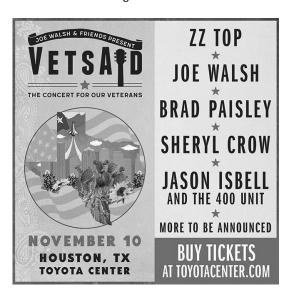

## THANK YOU TO OUR LOCAL PARTNERS AND SPONSORS

Rock and Roll Hall of Fame inductee Joe Walsh and VetsAid, a non-profit veterans organization, will bring their third annual music festival to Toyota Center on November 10.

All net proceeds from the concert will go directly to the veteran services charities selected through a vetting process coordinated in tandem with the National Association of Veteran Serving Organizations (NAVSO).

Don't miss this great event in Houston!